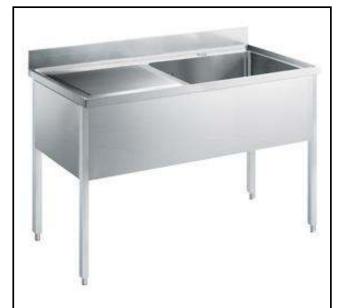

### Eco Preparation 1400 mm Sink with 1 Bowl - Left Drain

| ITEM #  |  |  |
|---------|--|--|
| MODEL # |  |  |
| NAME #  |  |  |
|         |  |  |
| SIS #   |  |  |
| AIA#    |  |  |

132900 (SL14SN)

Sink Unit with 1 bowl left hand drainer 500x500, 1400mm

### Item No.

Worktop in 304 AISI stainless steel with front edge h=50mm. Rear upstand h=100mm. N.1 bowl 500x500mm. Front and side covering panels in stainless steel. Rear panel in stainless steel. Square section legs 40x40mm in stainless steel with adjustable feet.

### Eco Preparation 1400 mm Sink with 1 Bowl - Left Drain