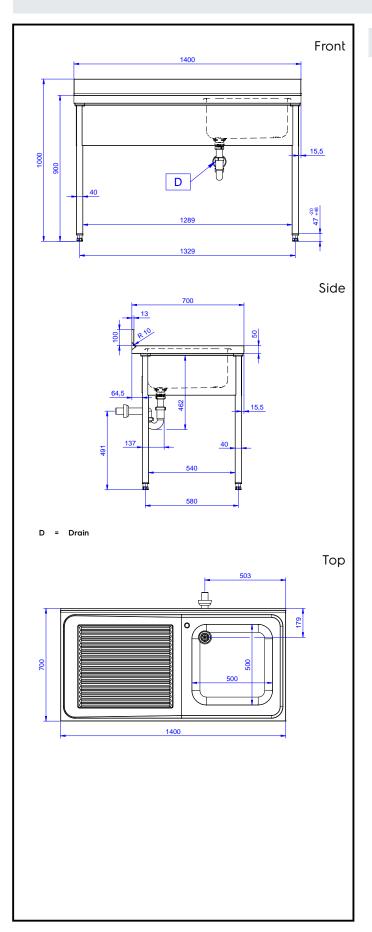

# **Key Information:**

External dimensions, Width:

132900 (SL14SN)

External dimensions, Depth:

External dimensions, Height:

Upstand Dimensions, Height:

Upstand Dimensions, Depth:

Upstand Dimensions, Radius:

Bowls number

1400 mm

900 mm
100 mm
13 mm
R=10

Bowl dimensions 600x500xH300

Net weight: 46 kg